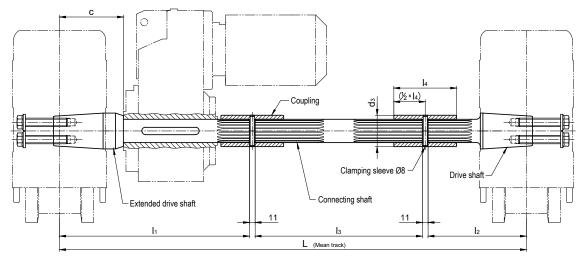

## **Central drive unit**

Both wheel blocks are driven with only one gear motor (Splined-shaft profile, feather key connection and shrink disc attachment)

For gearboxes with hollow shaft and feather key connection in acc. with DIN 6885

| Suitable for<br>gearboxes with hollow<br>shaft |         |                 | L                          | 11  | 12  | 13                       | <b>c</b><br>gearbox<br>stop | <b>Feather key</b><br>DIN 6885 | <b>Coupling</b><br>Internal gearing/<br>d3 x l4 |
|------------------------------------------------|---------|-----------------|----------------------------|-----|-----|--------------------------|-----------------------------|--------------------------------|-------------------------------------------------|
| _                                              | Inner-Ø | Length          |                            |     |     |                          |                             |                                |                                                 |
|                                                | Ø40     | <u>&lt;</u> 185 | please<br>e                | 385 | 178 | Dimension L minus<br>585 | 140                         | A 12 x 8 x 100                 | N40 x 2 x 18<br>Ø55 x 100                       |
|                                                | Ø50     | <u>≤</u> 210    | For ordering, p<br>provide | 420 | 178 | Dimension L minus<br>620 | 140                         | A 14 x 9 x 110                 | N50 x 2 x 24<br>Ø65 x 120                       |
|                                                | Ø60     | <u>&lt;</u> 240 |                            | 450 | 178 | Dimension L minus<br>650 | 140                         | A 18 x 11 x 110                | N50 x 2 x 24<br>Ø65 x 120                       |