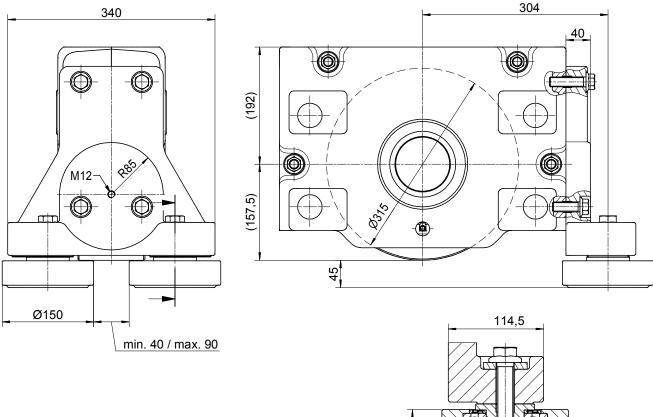

## **ATLAS WHEEL BLOCK SYSTEM RB 315**

## Horizontal roller guide for wheels of Ø315 (Form 1-5)

Horizontal roller guide with adjustable guide rollers made of 42CrMo4+QT.

The installation of a cellular plastic buffer (page 144) is possible without spacer discs. Parallel operating wheel blocks without horizontal roller guide can be installed with spacer discs for length compensation (see fig.).

Acceptable horizontal load: Max. 3300 kg (As single part max. 4400 kg) ¢130

6

0 0

6

0

All necessary fastening elements are included in the scope of delivery.

Horizontal roller guide for other rail profiles are available on request.