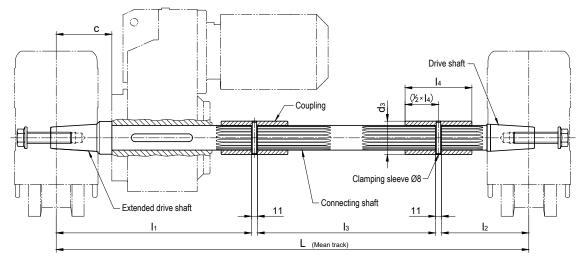

## Central drive unit

Both wheel blocks are driven with only one gear motor (Splined-shaft profile, feather key connection and shrink disc attachment)

For gearboxes with hollow shaft and feather key connection in acc. with DIN 6885

| Suitable for<br>gearboxes with hollow<br>shaft |                 | L                               | l1  | 12  | 13                       | <b>c</b><br>gearbox<br>stop | <b>Feather key</b><br>DIN 6885 | <b>Coupling</b><br>Internal gearing/<br>d3 x I4 |
|------------------------------------------------|-----------------|---------------------------------|-----|-----|--------------------------|-----------------------------|--------------------------------|-------------------------------------------------|
| Inner-Ø                                        | Length          |                                 |     |     |                          |                             |                                |                                                 |
| Ø30                                            | <u>&lt;</u> 140 | For ordering, please<br>provide | 285 | 170 | Dimension L minus<br>477 | -                           | A 8 x 7 x 70                   | N30 x 1.25 x 22<br>Ø40 x 80                     |
| Ø35                                            | <u>&lt;</u> 150 |                                 | 295 | 128 | Dimension L minus<br>445 | 85                          | A 10 x 8 x 70                  | N35 x 2 x 16<br>Ø50 x 100                       |
| Ø40                                            | <u>&lt;</u> 180 |                                 | 330 | 233 | Dimension L minus<br>585 | 90                          | A 12 x 8 x 100                 | N40 x 2 x 18<br>Ø55 x 100                       |