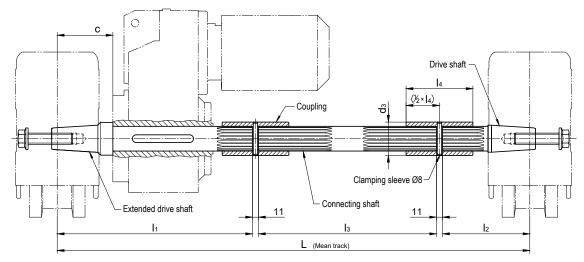

## Central drive unit

Both wheel blocks are driven with only one gear motor (Splined-shaft profile, feather key connection and shrink disc attachment)

For gearboxes with hollow shaft and feather key connection in acc. with DIN 6885

| Suitable for<br>gearboxes with hollow<br>shaft |                 | L                            | 11  | l1 l2 | 13                       | <b>c</b><br>Getriebe-<br>anschlag | <b>Feather key</b><br>DIN 6885 | <b>Coupling</b><br>Internal gearing/<br>d3 x I4 |
|------------------------------------------------|-----------------|------------------------------|-----|-------|--------------------------|-----------------------------------|--------------------------------|-------------------------------------------------|
| Inner-Ø                                        | Length          |                              |     |       |                          | J                                 |                                |                                                 |
| Ø30                                            | <u>&lt;</u> 150 | For ordering, please provide | 310 | 128   | Dimension L minus<br>460 | 110                               | A8x7x70                        | N30 x 1.25 x 22<br>Ø40 x 80                     |
| Ø35                                            | <u>&lt;</u> 160 |                              | 330 | 138   | Dimension L minus<br>490 | 110                               | A 10 x 8 x 80                  | N35 x 2 x 16<br>Ø50 x 100                       |
| Ø40                                            | <u>&lt;</u> 180 |                              | 350 | 148   | Dimension L minus<br>520 | 110                               | A 12 x 8 x 100                 | N40 x 2 x 18<br>Ø55 x 100                       |
| Ø50                                            | <u>&lt;</u> 210 |                              | 410 | 148   | Dimension L minus<br>580 | 120                               | A 14 x 9 x 110                 | N45 x 2 x 21<br>Ø60 x 120                       |