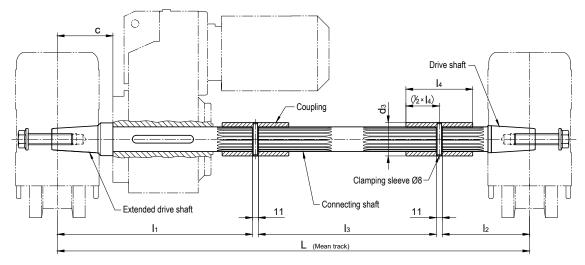

## Central drive unit

Both wheel blocks are driven with only one gear motor (Splined-shaft profile, feather key connection and shrink disc attachment)

For gearboxes with hollow shaft and feather key connection in acc. with DIN 6885

| Suitable for<br>gearboxes with hollow<br>shaft |                 | L                            | l1  | 12  | 13                       | <b>c</b><br>Getriebe-<br>anschlag | <b>Feather key</b><br>DIN 6885 | <b>Coupling</b><br>Internal gearing/<br>d3 x I4 |
|------------------------------------------------|-----------------|------------------------------|-----|-----|--------------------------|-----------------------------------|--------------------------------|-------------------------------------------------|
| Inner-Ø                                        | Length          |                              |     |     |                          |                                   |                                |                                                 |
| Ø30                                            | <u>≤</u> 140    | For ordering, please provide | 290 | 195 | Dimension L minus<br>507 | 110                               | A8x7x70                        | N30 x 1.25 x 22<br>Ø40 x 80                     |
| Ø35                                            | <u>&lt;</u> 150 |                              | 320 | 225 | Dimension L minus<br>567 | 110                               | A 10 x 8 x 70                  | N35 x 2 x 16<br>Ø50 x 100                       |
| Ø40                                            | <u>&lt;</u> 180 |                              | 350 | 148 | Dimension L minus<br>520 | 110                               | A 12 x 8 x 100                 | N40 x 2 x 18<br>Ø55 x 100                       |
| Ø50                                            | ≤ 210           |                              | 400 | 158 | Dimension L minus<br>580 | 120                               | A 14 x 9 x 110                 | N50 x 2 x 24<br>Ø60 x 120                       |